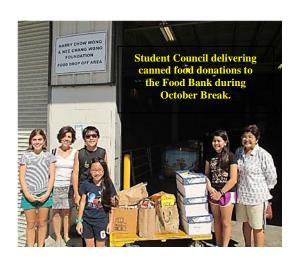

#### Cards for "Meals on Wheels":

Student Council is conducting our annual card-making event. Students are making cards that will go with the "Meals on Wheels" program drivers to leave with disabled people that are shut-in their houses during Thanksgiving. We thank Student Council members for helping us serve our elders.